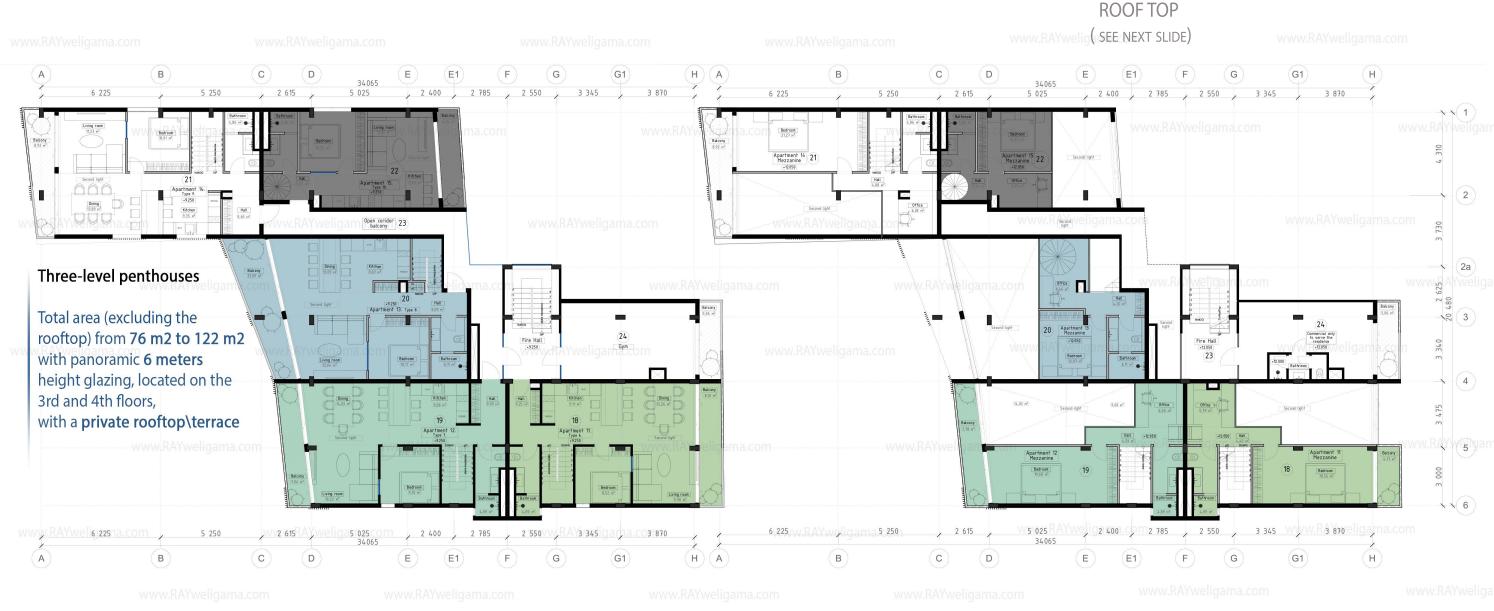

|              |                                              | Buildi      | ng total area            | T-4-1                |        |
|--------------|----------------------------------------------|-------------|--------------------------|----------------------|--------|
| №<br>01      | Name                                         | S,<br>sq.m. | Floor                    | Total<br>S,<br>sq.m. | TYF    |
|              | Reception\Lobby<br>\Stairs\technical<br>room | 34          | Ground floor             |                      |        |
| )2           | Swimming pool area                           | 81          | Ground floor             |                      |        |
| )4           | Commercial only to serve the residents       | 41          | Ground floor             |                      |        |
| )4<br>)5     | Technical\service<br>zone                    | 13          | Ground floor             |                      |        |
|              | Apartment 1                                  | 79          | First floor              |                      | TYPE 1 |
| 06           | Apartment 2                                  | 74          | First floor              |                      | TYPE 2 |
| 07           |                                              | 80          | First floor              |                      |        |
| 08           | Apartment 3                                  |             |                          |                      | TYPE 3 |
| 09           | Apartment 4                                  | 76          | First floor              |                      | TYPE 4 |
| 10           | Apartment 5                                  | 50          | First floor              |                      | TYPE 5 |
| 11           | Coridor\Hall<br>\balconys                    | 39          | First floor              |                      |        |
| 2            | Apartment 6                                  | 71          | Second floor             |                      | TYPE 1 |
| Z<br> <br> 3 | Apartment 7                                  | 74          | Second floor             |                      | TYPE 2 |
| 4            | Apartment 8                                  | 80          | Second floor             |                      | TYPE 3 |
|              | Apartment 9                                  | 77          | Second floor             |                      | TYPE 4 |
| 15<br>16     | Apartment 10                                 | 50          | Second floor             |                      | TYPE 5 |
|              | Coridor\Hall<br>\balconys                    | 34          | Second floor             |                      |        |
| 17<br>       | Meeting room                                 | 34          | Second floor             |                      |        |
| 18           | Apartment 11                                 | 40          | Third floor<br>mezzanine | 110                  | TYPE 6 |
| 19           | Apartment 11                                 | 71          | Third floor              |                      |        |
| 7            | Apartment 12                                 | 44          | Third floor<br>mezzanine | 117                  | TYPE7  |
| 20           | Apartment 12                                 | 74          | Third floor              |                      |        |
| 20           | Apartment 13                                 | 32          | Third floor              | 112                  | TYPE 8 |
|              | Apartment 13                                 | 80          | mezzanine<br>Third floor | 112                  | IIFL   |
| 21           |                                              |             |                          |                      |        |
|              | Apartment 14                                 | 48          | Third floor<br>mezzanine | 122                  | TYPE 9 |
| 22           | Apartment 14                                 | 77          | Third floor              |                      |        |
|              | Apartment 15                                 | 25          | Third floor              | 76                   | TYPE 1 |
| 1            | Apartment 15                                 | 50          | mezzanine<br>Third floor |                      |        |
| 23           | Coridor\Hall                                 | 35          | Third floor              |                      |        |
|              | \balconys<br>Hall                            | 7           | Third floor<br>mezzanine |                      |        |
| 24           |                                              |             |                          |                      |        |
|              | Commercial only to<br>serve the residents    | 34          | Third floor mezzanine    |                      |        |
| 25<br>25     | Gym                                          | 34          | Third floor              |                      |        |
|              | Common areas<br>(condominium)                | 34          | Roof plan                |                      |        |
| 26           | Hall                                         | 8           | Roof plan                |                      |        |
|              |                                              | 1 680       |                          |                      |        |

THIRD FLOOR PENTHOUSES

THIRD FLOOR PENTHOUSES MEZZANINE

www.RAYweligama.com (4TH FLOOR )

Services of the management company available to the buyers of our apartments:

**PARKING** 

www.itai weligaina.c

- Apartment cleaning
- Laundry service
- Rental management
- Front desk service
- Generator
- 24\7 security
- Repair and maintenance