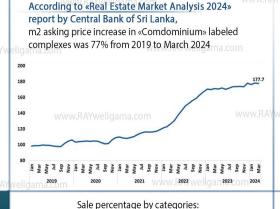

According to the Real Estate Market Outlook Report 2024 (REMOR24) report:

- Demand for residential apartments in Sri Lanka is expected to dominate the market by 2025, especially in the Western province, where Colombo is a leading city (90.6%).
- Residential search stats increased significantly in key markets including the US and Canada (up 23%), the UK (up 20%), Australia and New Zealand (up 17%) and the UAE (up 5%), driven by expatriates attracted by the investment potential in demand growing market.