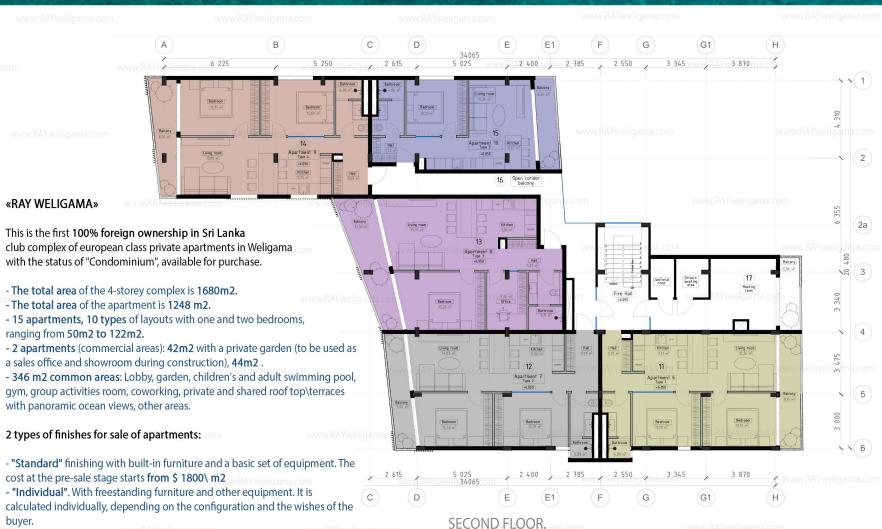

|              |                                              | Buildi      | ng total area            | T-4-1                |        |
|--------------|----------------------------------------------|-------------|--------------------------|----------------------|--------|
| №<br>01      | Name                                         | S,<br>sq.m. | Floor                    | Total<br>S,<br>sq.m. | TYF    |
|              | Reception\Lobby<br>\Stairs\technical<br>room | 34          | Ground floor             |                      |        |
| )2           | Swimming pool area                           | 81          | Ground floor             |                      |        |
| )4           | Commercial only to serve the residents       | 41          | Ground floor             |                      |        |
| )4<br>)5     | Technical\service<br>zone                    | 13          | Ground floor             |                      |        |
|              | Apartment 1                                  | 79          | First floor              |                      | TYPE 1 |
| 06           | Apartment 2                                  | 74          | First floor              |                      | TYPE 2 |
| 07           |                                              | 80          | First floor              |                      |        |
| 08           | Apartment 3                                  |             |                          |                      | TYPE 3 |
| 09           | Apartment 4                                  | 76          | First floor              |                      | TYPE 4 |
| 10           | Apartment 5                                  | 50          | First floor              |                      | TYPE 5 |
| 11           | Coridor\Hall<br>\balconys                    | 39          | First floor              |                      |        |
| 2            | Apartment 6                                  | 71          | Second floor             |                      | TYPE 1 |
| Z<br> <br> 3 | Apartment 7                                  | 74          | Second floor             |                      | TYPE 2 |
| 4            | Apartment 8                                  | 80          | Second floor             |                      | TYPE 3 |
|              | Apartment 9                                  | 77          | Second floor             |                      | TYPE 4 |
| 15<br>16     | Apartment 10                                 | 50          | Second floor             |                      | TYPE 5 |
|              | Coridor\Hall<br>\balconys                    | 34          | Second floor             |                      |        |
| 17<br>       | Meeting room                                 | 34          | Second floor             |                      |        |
| 18           | Apartment 11                                 | 40          | Third floor<br>mezzanine | 110                  | TYPE 6 |
| 19           | Apartment 11                                 | 71          | Third floor              |                      |        |
| 7            | Apartment 12                                 | 44          | Third floor<br>mezzanine | 117                  | TYPE7  |
| 20           | Apartment 12                                 | 74          | Third floor              |                      |        |
| 20           | Apartment 13                                 | 32          | Third floor              | 112                  | TYPE 8 |
|              | Apartment 13                                 | 80          | mezzanine<br>Third floor | 112                  | IIFL   |
| 21           |                                              |             |                          |                      |        |
|              | Apartment 14                                 | 48          | Third floor<br>mezzanine | 122                  | TYPE 9 |
| 22           | Apartment 14                                 | 77          | Third floor              |                      |        |
|              | Apartment 15                                 | 25          | Third floor              | 76                   | TYPE 1 |
| 1            | Apartment 15                                 | 50          | mezzanine<br>Third floor |                      |        |
| 23           | Coridor\Hall                                 | 35          | Third floor              |                      |        |
|              | \balconys<br>Hall                            | 7           | Third floor<br>mezzanine |                      |        |
| 24           |                                              |             |                          |                      |        |
|              | Commercial only to<br>serve the residents    | 34          | Third floor mezzanine    |                      |        |
| 25<br>25     | Gym                                          | 34          | Third floor              |                      |        |
|              | Common areas<br>(condominium)                | 34          | Roof plan                |                      |        |
| 26           | Hall                                         | 8           | Roof plan                |                      |        |
|              |                                              | 1 680       |                          |                      |        |