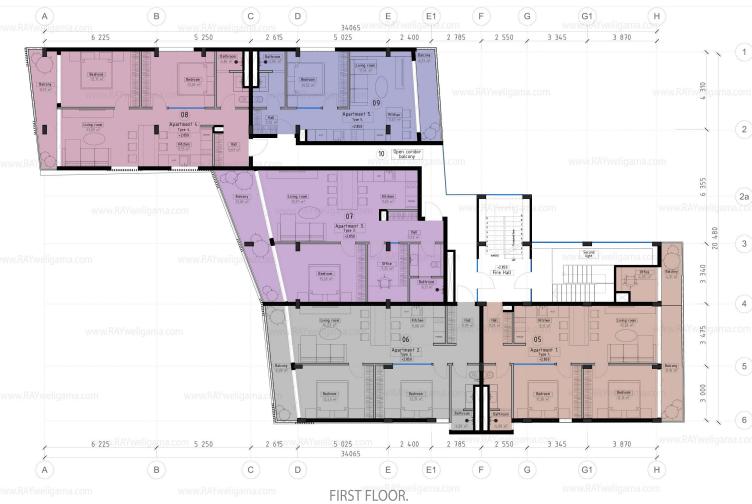

|              |                                              | Buildi      | ng total area            | T-4-1                |        |
|--------------|----------------------------------------------|-------------|--------------------------|----------------------|--------|
| №<br>01      | Name                                         | S,<br>sq.m. | Floor                    | Total<br>S,<br>sq.m. | TYF    |
|              | Reception\Lobby<br>\Stairs\technical<br>room | 34          | Ground floor             |                      |        |
| )2           | Swimming pool area                           | 81          | Ground floor             |                      |        |
| )4           | Commercial only to serve the residents       | 41          | Ground floor             |                      |        |
| )4<br>)5     | Technical\service<br>zone                    | 13          | Ground floor             |                      |        |
|              | Apartment 1                                  | 79          | First floor              |                      | TYPE 1 |
| 06           | Apartment 2                                  | 74          | First floor              |                      | TYPE 2 |
| 07           |                                              | 80          | First floor              |                      |        |
| 08           | Apartment 3                                  |             |                          |                      | TYPE 3 |
| 09           | Apartment 4                                  | 76          | First floor              |                      | TYPE 4 |
| 10           | Apartment 5                                  | 50          | First floor              |                      | TYPE 5 |
| 11           | Coridor\Hall<br>\balconys                    | 39          | First floor              |                      |        |
| 2            | Apartment 6                                  | 71          | Second floor             |                      | TYPE 1 |
| Z<br> <br> 3 | Apartment 7                                  | 74          | Second floor             |                      | TYPE 2 |
| 4            | Apartment 8                                  | 80          | Second floor             |                      | TYPE 3 |
|              | Apartment 9                                  | 77          | Second floor             |                      | TYPE 4 |
| 15<br>16     | Apartment 10                                 | 50          | Second floor             |                      | TYPE 5 |
|              | Coridor\Hall<br>\balconys                    | 34          | Second floor             |                      |        |
| 17<br>       | Meeting room                                 | 34          | Second floor             |                      |        |
| 18           | Apartment 11                                 | 40          | Third floor<br>mezzanine | 110                  | TYPE 6 |
| 19           | Apartment 11                                 | 71          | Third floor              |                      |        |
| 7            | Apartment 12                                 | 44          | Third floor<br>mezzanine | 117                  | TYPE7  |
| 20           | Apartment 12                                 | 74          | Third floor              |                      |        |
| 20           | Apartment 13                                 | 32          | Third floor              | 112                  | TYPE 8 |
|              | Apartment 13                                 | 80          | mezzanine<br>Third floor | 112                  | IIFL   |
| 21           |                                              |             |                          |                      |        |
|              | Apartment 14                                 | 48          | Third floor<br>mezzanine | 122                  | TYPE 9 |
| 22           | Apartment 14                                 | 77          | Third floor              |                      |        |
|              | Apartment 15                                 | 25          | Third floor              | 76                   | TYPE 1 |
| 1            | Apartment 15                                 | 50          | mezzanine<br>Third floor |                      |        |
| 23           | Coridor\Hall                                 | 35          | Third floor              |                      |        |
|              | \balconys<br>Hall                            | 7           | Third floor<br>mezzanine |                      |        |
| 24           |                                              |             |                          |                      |        |
|              | Commercial only to<br>serve the residents    | 34          | Third floor mezzanine    |                      |        |
| 25<br>25     | Gym                                          | 34          | Third floor              |                      |        |
|              | Common areas<br>(condominium)                | 34          | Roof plan                |                      |        |
| 26           | Hall                                         | 8           | Roof plan                |                      |        |
|              |                                              | 1 680       |                          |                      |        |