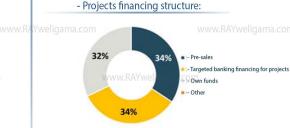

es, increasing the efficiency of state-owned enterprises and introducing measures to mitigate climate risks. These efforts are aimed for long-term investment environment wellbeing and ensuring economical growth stability.

### Avg. real estate prices by categories (LankaPropertyWeb.com report): Avg. private 4-bedroom house price in Sri Lanka \$ 266K Avg. private 3-bedroom apartment price in Sri Lanka Avg. perch (25 m2) land price in Sri Lanka \$ 233K Avg. perch (25 m2) land price in Colombo (10 a) (25 m2) \$ 200K \$ 166K \$ 133K \$ 33K 2013 02 2014 03 2015 04 2017 01 2018 02 2019 03 2020 04 2022 01 Avg. market buying



\$ 160 000 - \$ 240 000
> \$ 240 000

Avg. house selling price in Sri Lanka

Avg. apartment selling price in Sri Lanka

Avg. commercial building price in Sri Lanka



853





| -  | -/  |  |
|----|-----|--|
| ₹/ | AV) |  |
| 5  | 1   |  |

| Daily rent ROI                                                                                         | Pessimistic                       | Realistic                           | Optimistic                       |  |
|--------------------------------------------------------------------------------------------------------|-----------------------------------|-------------------------------------|----------------------------------|--|
| The cost of 71 m2 Apartment                                                                            | \$177 500                         | \$177 500                           | \$177 500                        |  |
| Rent per day, \$